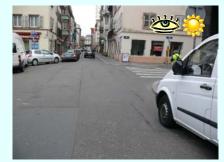

## 2 - Quai de Turckheim intersection Pont National

- One way road
- Multi-lane per direction
- Crossing at intersection
- Not signalized

### 2 - Quai de Turckheim intersection Pont National

Crossing Security in relation to

General features

Acceptable

Visibility DAYTIME

+ Good

Visibility NIGHTTIME

++ Very Good

**Accessibility** 

Acceptable

**OVERALL EVALUATION** 

+ Good

#### **Strenghts**

Good overall nighttime lighting conditions

#### Weaknesses

Narrow walkway does not help accessibility on side A Ramp gradient > 8% does not help accessibility on side A Parked vehicle does not

help accessibility on side B