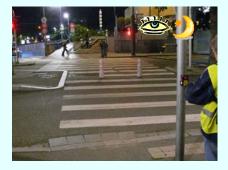

## 1 - Rue Sainte Marguerite intersection Quai Charles Altorffer

Dir. 2 A side From Rue Saint-Michel to Quai Charles Altorffer Dir. 1

crossing type

- two-way road
- One lane per direction
- Crossing at intersection
- Not Signalized

From Quai Charles Altorffer to Rue Saint-Michel

B side

### 1 - Rue Sainte Marguerite intersection Quai Charles **Altorffer**

Crossing Security in relation to

General features

O Acceptable

Visibility DAYTIME

Visibility NIGHTTIME

**Accessibility** 

**OVERALL EVALUATION** 

### **Strenghts**

Good nighttime lighting conditions Good road markings solution with two colors adopted: green for bicycles, white for pedestrians

#### Weaknesses

Mixed crossing section both for bicycles and pedestrians reduces pedestrian crossing width and does not help pedestrian safety Bicycle lane on side A does not help pedestrian accessibility