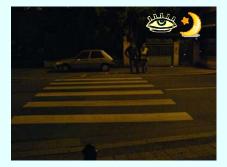

## 1 - Rue Sainte Marguerite intersection Quai Charles Altorffer

Dir. 2 A side From Rue Saint-Michel to Quai Charles Altorffer Dir. 1

crossing type

- two-way road
- One lane per direction
- Crossing at intersection
- Not Signalized

From Quai Charles Altorffer to Rue Saint-Michel

B side

### 1 - Rue Sainte Marguerite intersection Quai Charles **Altorffer**

Crossing Security in relation to

General features

O Acceptable

Visibility DAYTIME

Visibility NIGHTTIME

**Accessibility** 

**OVERALL EVALUATION** 

### **Strenghts**

Good nighttime lighting conditions Good road markings solution with two colors adopted: green for bicycles, white for pedestrians

#### Weaknesses

Mixed crossing section both for bicycles and pedestrians reduces pedestrian crossing width and does not help pedestrian safety Bicycle lane on side A does not help pedestrian accessibility