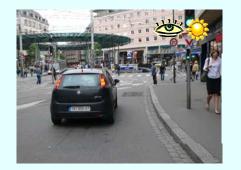

## 1 - Rue Sainte Marguerite intersection Quai Charles Altorffer

Dir. 2 A side From Rue Saint-Michel to Quai Charles Altorffer Dir. 1

crossing type

- two-way road
- One lane per direction
- Crossing at intersection
- Not Signalized

### 1 - Rue Sainte Marguerite intersection Quai Charles **Altorffer**

Crossing Security in relation to

General features

O Acceptable

Visibility DAYTIME

Visibility NIGHTTIME

**Accessibility** 

**OVERALL EVALUATION** 

### **Strenghts**

Good nighttime lighting conditions Good road markings solution with two colors adopted: green for bicycles, white for pedestrians

#### Weaknesses

Mixed crossing section both for bicycles and pedestrians reduces pedestrian crossing width and does not help pedestrian safety Bicycle lane on side A does not help pedestrian accessibility