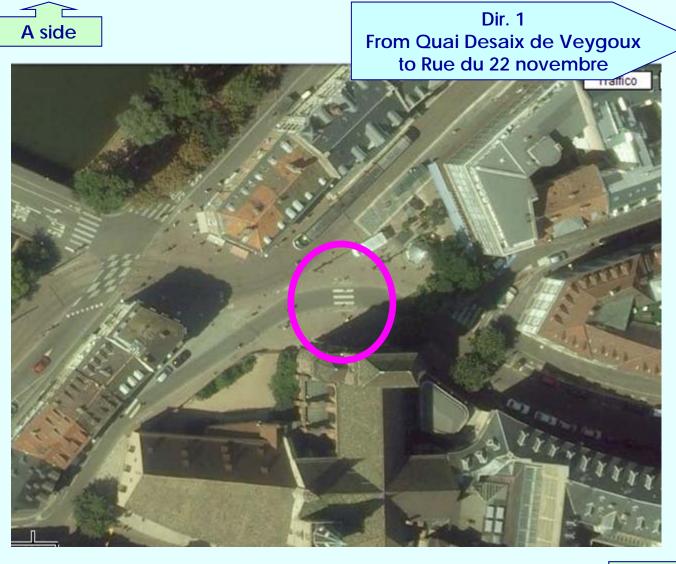

### 3 - Place St. Pierre le Vieux intersection Rue du 22 novembre

crossing type

- One-way road
- One lane per direction
- Crossing at intersection
- Signalized

B side

## 3 - Place St. Pierre le Vieux intersection Rue du 22 novembre

Crossing Security in relation to

Visibility DAYTIME

+ Good

Visibility NIGHTTIME

++ Very Good

**Accessibility** 

+ Good

**OVERALL EVALUATION** 

++ Very Good

### **Strenghts**

Good nighttime lighting conditions

#### Weaknesses

Tram tracks parallel to pedestrian crossing section do not help pedestrian safety