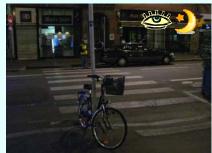

### 5 - Rue du 22 Novembre intersection Rue Gustave Doré

Dir. 1 From Rue Gustave Doré to Rue du Jeu des Enfants

B side

- One way road
- One lane per direction
- Crossing at intersection
- Not Signalized

#### **Strenghts**

Good nighttime lighting conditions Reduced speed limits

#### Weaknesses

Reduced visibility for rightturning vehicles Parked bicycles (side A) and illegally parked vehicle (side B) obstruct accessibility