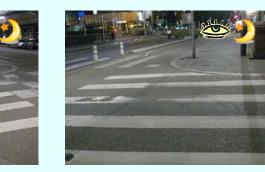

## 1 - Rue Sainte Marguerite intersection Quai Charles Altorffer

Dir. 2 A side From Rue Saint-Michel to Quai Charles Altorffer Dir. 1

crossing type

- two-way road
- One lane per direction
- Crossing at intersection
- Not Signalized

From Quai Charles Altorffer to Rue Saint-Michel

B side

### 1 - Rue Sainte Marguerite intersection Quai Charles **Altorffer**

Crossing Security in relation to

General features

O Acceptable

Visibility DAYTIME

Visibility NIGHTTIME

**Accessibility** 

**OVERALL EVALUATION** 

### **Strenghts**

Good nighttime lighting conditions Good road markings solution with two colors adopted: green for bicycles, white for pedestrians

#### Weaknesses

Mixed crossing section both for bicycles and pedestrians reduces pedestrian crossing width and does not help pedestrian safety Bicycle lane on side A does not help pedestrian accessibility