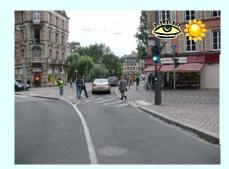

## 2 - Quai de Turckheim intersection Pont National

- One way road
- Multi-lane per direction
- Crossing at intersection
- Not signalized

### 2 - Quai de Turckheim intersection Pont National

Crossing Security in relation to

General features

Acceptable

Visibility DAYTIME

+ Good

Visibility NIGHTTIME

++ Very Good

**Accessibility** 

Acceptable

**OVERALL EVALUATION** 

+ Good

#### **Strenghts**

Good overall nighttime lighting conditions

#### Weaknesses

Narrow walkway does not help accessibility on side A Ramp gradient > 8% does not help accessibility on side A Parked vehicle does not

help accessibility on side B