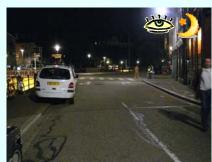

### 5 - Rue du 22 Novembre intersection Rue Gustave Doré

Dir. 1 From Rue Gustave Doré to Rue du Jeu des Enfants

B side

- One way road
- One lane per direction
- Crossing at intersection
- Not Signalized

## 5 - Rue du 22 Novembre intersection Rue **Gustave Doré**

Crossing Security in relation to

Poor

Visibility DAYTIME

Poor

Visibility NIGHTTIME

Acceptable

**Accessibility** 

Acceptable

**OVERALL EVALUATION** 

Poor

#### **Strenghts**

Good nighttime lighting conditions Reduced speed limits

#### Weaknesses

Reduced visibility for rightturning vehicles Parked bicycles (side A) and illegally parked vehicle (side B) obstruct accessibility