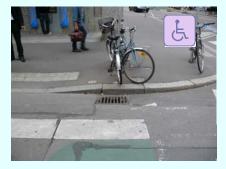

## 2 - Quai de Turckheim intersection Pont National

- One way road
- Multi-lane per direction
- Crossing at intersection
- Not signalized

#### **Strenghts**

Good overall nighttime lighting conditions

#### Weaknesses

Narrow walkway does not help accessibility on side A Ramp gradient > 8% does not help accessibility on side A Parked vehicle does not

help accessibility on side B