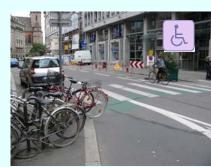

## 1 - Rue Sainte Marguerite intersection Quai Charles Altorffer

Dir. 2 A side From Rue Saint-Michel to Quai Charles Altorffer Dir. 1

crossing type

- two-way road
- One lane per direction
- Crossing at intersection
- Not Signalized

### **Strenghts**

Good nighttime lighting conditions Good road markings solution with two colors adopted: green for bicycles, white for pedestrians

#### Weaknesses

Mixed crossing section both for bicycles and pedestrians reduces pedestrian crossing width and does not help pedestrian safety Bicycle lane on side A does not help pedestrian accessibility