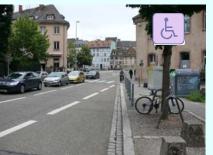

## 2 - Quai de Turckheim intersection Pont National

- One way road
- Multi-lane per direction
- Crossing at intersection
- Not signalized

### 2 - Quai de Turckheim intersection Pont National

Crossing Security in relation to

General features

Acceptable

Visibility DAYTIME

+ Good

Visibility NIGHTTIME

++ Very Good

**Accessibility** 

Acceptable

**OVERALL EVALUATION** 

+ Good

#### **Strenghts**

Good overall nighttime lighting conditions

#### Weaknesses

Narrow walkway does not help accessibility on side A Ramp gradient > 8% does not help accessibility on side A Parked vehicle does not

help accessibility on side B