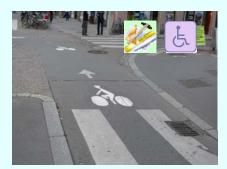

## 1 - Rue Sainte Marguerite intersection Quai Charles Altorffer

Dir. 2 A side From Rue Saint-Michel to Quai Charles Altorffer Dir. 1

crossing type

- two-way road
- One lane per direction
- Crossing at intersection
- Not Signalized

### **Strenghts**

Good nighttime lighting conditions Good road markings solution with two colors adopted: green for bicycles, white for pedestrians

#### Weaknesses

Mixed crossing section both for bicycles and pedestrians reduces pedestrian crossing width and does not help pedestrian safety Bicycle lane on side A does not help pedestrian accessibility