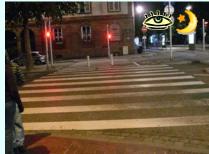

### 3 - Place St. Pierre le Vieux intersection Rue du 22 novembre

crossing type

- One-way road
- One lane per direction
- Crossing at intersection
- Signalized

B side

## 3 - Place St. Pierre le Vieux intersection Rue du 22 novembre

Crossing Security in relation to

Visibility DAYTIME

+ Good

Visibility NIGHTTIME

++ Very Good

**Accessibility** 

+ Good

**OVERALL EVALUATION** 

++ Very Good

### **Strenghts**

Good nighttime lighting conditions

#### Weaknesses

Tram tracks parallel to pedestrian crossing section do not help pedestrian safety