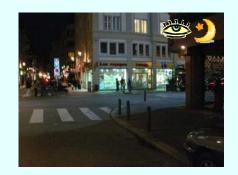

## 1 - Rue Sainte Marguerite intersection Quai Charles Altorffer

Dir. 2 A side From Rue Saint-Michel to Quai Charles Altorffer Dir. 1

crossing type

- two-way road
- One lane per direction
- Crossing at intersection
- Not Signalized

From Quai Charles Altorffer to Rue Saint-Michel

B side

### 1 - Rue Sainte Marguerite intersection Quai Charles **Altorffer**

Crossing Security in relation to

General features

O Acceptable

Visibility DAYTIME

Visibility NIGHTTIME

**Accessibility** 

**OVERALL EVALUATION** 

### **Strenghts**

Good nighttime lighting conditions Good road markings solution with two colors adopted: green for bicycles, white for pedestrians

#### Weaknesses

Mixed crossing section both for bicycles and pedestrians reduces pedestrian crossing width and does not help pedestrian safety Bicycle lane on side A does not help pedestrian accessibility