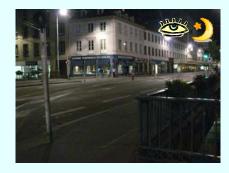

## 1 - Rue Sainte Marguerite intersection Quai Charles Altorffer

Dir. 2 A side From Rue Saint-Michel to Quai Charles Altorffer Dir. 1

crossing type

- two-way road
- One lane per direction
- Crossing at intersection
- Not Signalized

### 1 - Rue Sainte Marguerite intersection Quai Charles **Altorffer**

Crossing Security in relation to

General features

O Acceptable

Visibility DAYTIME

Visibility NIGHTTIME

**Accessibility** 

**OVERALL EVALUATION** 

### **Strenghts**

Good nighttime lighting conditions Good road markings solution with two colors adopted: green for bicycles, white for pedestrians