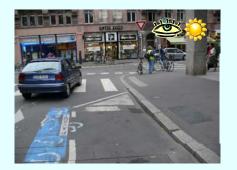

### 3 - Place St. Pierre le Vieux intersection Rue du 22 novembre

crossing type

- One-way road
- One lane per direction
- Crossing at intersection
- Signalized

B side

## 3 - Place St. Pierre le Vieux intersection Rue du 22 novembre

Crossing Security in relation to

Visibility DAYTIME

+ Good

Visibility NIGHTTIME

++ Very Good

**Accessibility** 

+ Good

**OVERALL EVALUATION** 

++ Very Good

### **Strenghts**

Good nighttime lighting conditions

#### Weaknesses

Tram tracks parallel to pedestrian crossing section do not help pedestrian safety