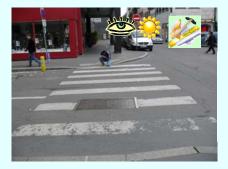

## 1 - Rue Sainte Marguerite intersection Quai Charles Altorffer

Dir. 2 A side From Rue Saint-Michel to Quai Charles Altorffer Dir. 1

crossing type

- two-way road
- One lane per direction
- Crossing at intersection
- Not Signalized

### 1 - Rue Sainte Marguerite intersection Quai Charles **Altorffer**

Crossing Security in relation to

General features

O Acceptable

Visibility DAYTIME

Visibility NIGHTTIME

**Accessibility** 

**OVERALL EVALUATION** 

### **Strenghts**

Good nighttime lighting conditions Good road markings solution with two colors adopted: green for bicycles, white for pedestrians

#### Weaknesses

Mixed crossing section both for bicycles and pedestrians reduces pedestrian crossing width and does not help pedestrian safety Bicycle lane on side A does not help pedestrian accessibility