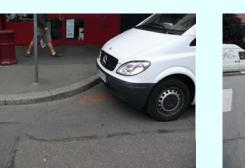

## 5 - Rue du 22 Novembre intersection Rue **Gustave Doré**

Crossing Security in relation to

Poor

Visibility DAYTIME

Poor

Visibility NIGHTTIME

Acceptable

**Accessibility** 

Acceptable

**OVERALL EVALUATION** 

Poor

#### **Strenghts**

Good nighttime lighting conditions Reduced speed limits

#### Weaknesses

Reduced visibility for rightturning vehicles Parked bicycles (side A) and illegally parked vehicle (side B) obstruct accessibility