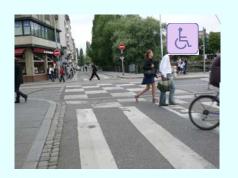

## 10 - Rue du Noyer intersection Rue du Vieux Marché aux Vins

- Two-ways road
- Multi-lane per direction
- Crossing at intersection
- Signalized

# 10 - Rue du Noyer intersection Rue du Vieux Marché aux Vins

Crossing Security in relation to

General features

+ Good

Visibility DAYTIME

++ Very Good

Visibility NIGHTTIME

++ Very Good

**Accessibility** 

++ Very Good

**OVERALL EVALUATION** 

++ Very Good

### **Strenghts**

Reduced speed limits due to pedestrian area nearby Good overall lighting conditions Tram activated traffic light

### Weaknesses

No traffic signs and road markings on tram lane crossing