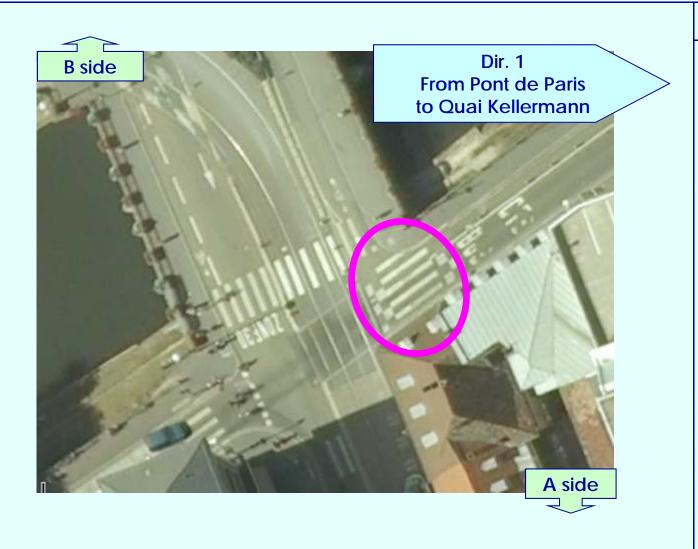

### 8 - Pont de Paris intersection Quai de Paris / Kellermann

# 8 - Pont de Paris intersection Quai de Paris / Kellermann

## Crossing Security in relation to

General features

Poor

Visibility DAYTIME

++ Very Good

Visibility NIGHTTIME

++ Very Good

**Accessibility** 

Poor

**OVERALL EVALUATION** 

+ Good

### **Strenghts**

Good overall road markings maintenance conditions on traffic lanes Good nighttime lighting conditions

#### Weaknesses

No pedestrian islands between reserved lanes (tramways) and traffic lanes Long red pedestrian

phase (120 seconds)