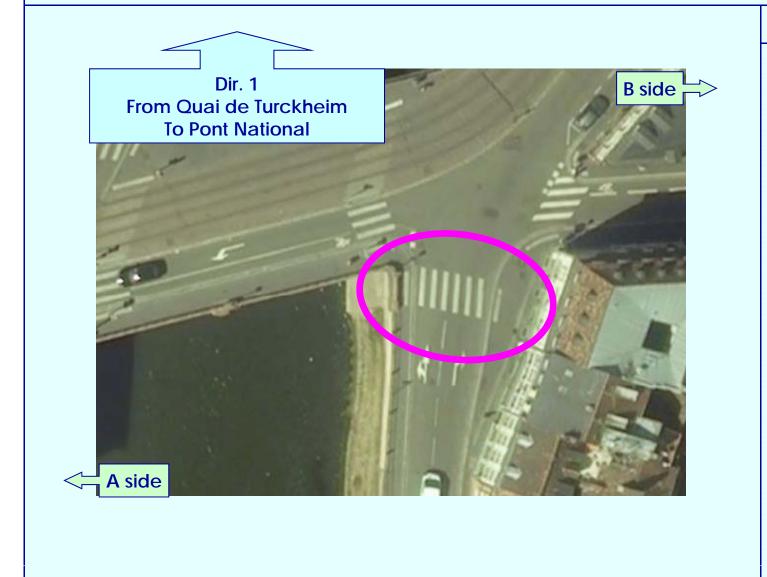

## 2 - Quai de Turckheim intersection Pont National

- One way road
- Multi-lane per direction
- Crossing at intersection
- Not signalized

#### **Strenghts**

Good overall nighttime lighting conditions

#### Weaknesses

Narrow walkway does not help accessibility on side A Ramp gradient > 8% does not help accessibility on side A Parked vehicle does not

help accessibility on side B