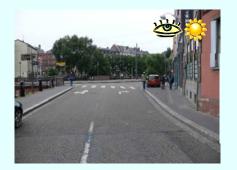

## 1 - Rue Sainte Marguerite intersection Quai Charles Altorffer

Dir. 2 A side From Rue Saint-Michel to Quai Charles Altorffer Dir. 1

crossing type

- two-way road
- One lane per direction
- Crossing at intersection
- Not Signalized

From Quai Charles Altorffer to Rue Saint-Michel

B side

### 1 - Rue Sainte Marguerite intersection Quai Charles **Altorffer**

Crossing Security in relation to

General features

O Acceptable

Visibility DAYTIME

Visibility NIGHTTIME

**Accessibility** 

**OVERALL EVALUATION** 

### **Strenghts**

Good nighttime lighting conditions Good road markings solution with two colors adopted: green for bicycles, white for pedestrians

#### Weaknesses

Mixed crossing section both for bicycles and pedestrians reduces pedestrian crossing width and does not help pedestrian safety Bicycle lane on side A does not help pedestrian accessibility