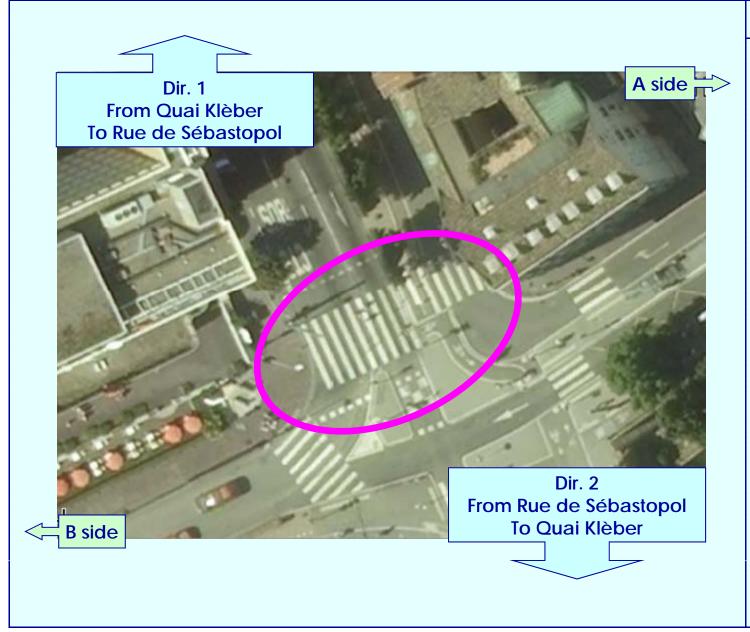

## 7 - Rue de Sébastopol intersection Quai Klèber

- Two-ways road
- Multi-lane per direction
- Crossing at intersection
- Signalized

## 7 - Rue de Sébastopol intersection Quai Klèber

## Crossing Security in relation to

General features

+ Good

Visibility DAYTIME

++ Very Good

Visibility NIGHTTIME

++ Very Good

**Accessibility** 

+ Good

**OVERALL EVALUATION** 

++ Very Good

### **Strenghts**

Good nighttime lighting conditions
Good overall
maintenance conditions
Walkway layout (curb extensions) helps visibility

### Weaknesses

Long pedestrian red phase (150 seconds)