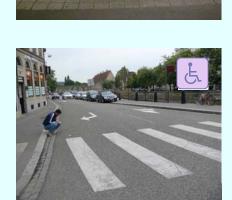

## 2 - Quai de Turckheim intersection Pont National

- One way road
- Multi-lane per direction
- Crossing at intersection
- Not signalized

### 2 - Quai de Turckheim intersection Pont National

Crossing Security in relation to

General features

Acceptable

Visibility DAYTIME

+ Good

Visibility NIGHTTIME

++ Very Good

**Accessibility** 

Acceptable

**OVERALL EVALUATION** 

+ Good

#### **Strenghts**

Good overall nighttime lighting conditions

#### Weaknesses

Narrow walkway does not help accessibility on side A Ramp gradient > 8% does not help accessibility on side A Parked vehicle does not

help accessibility on side B