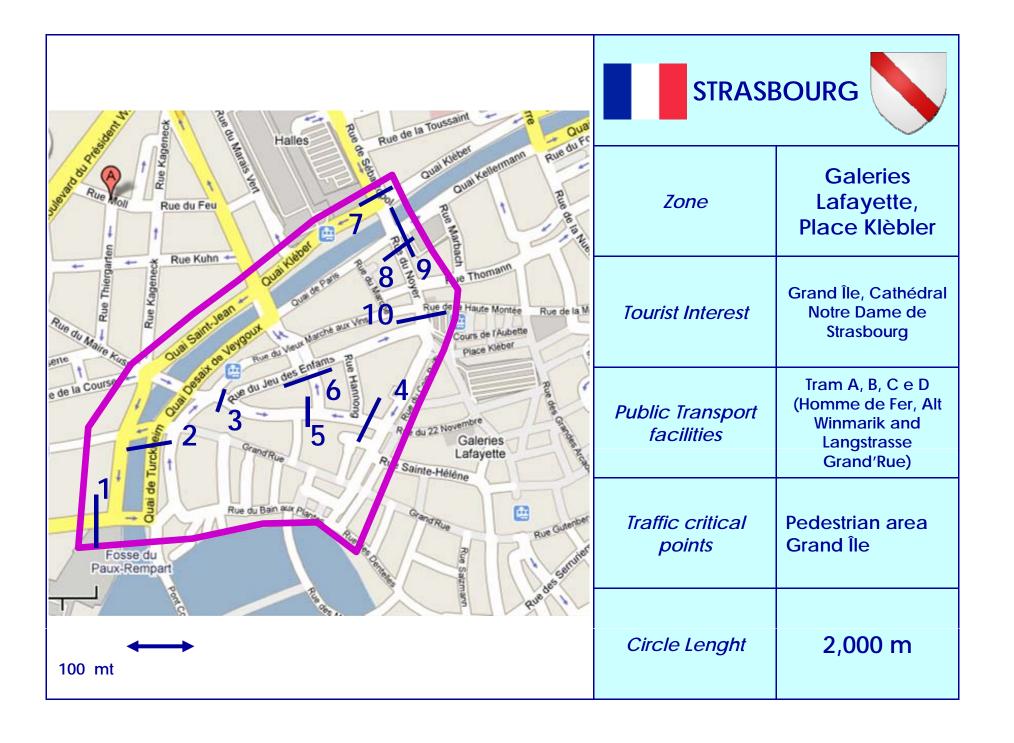

| Zone                           | Galeries<br>Lafayette,<br>Place Klèbler                                 |  |  |
|--------------------------------|-------------------------------------------------------------------------|--|--|
| Tourist Interest               | Grand Île, Cathédral<br>Notre Dame de<br>Strasbourg                     |  |  |
| Public Transport<br>facilities | Tram A, B, C e D (Homme de Fer, Alt Winmarik and Langstrasse Grand'Rue) |  |  |
| Traffic critical points        | Pedestrian area<br>Grand Île                                            |  |  |
| Circle Lenght                  | 2,000 mt                                                                |  |  |

|          | CROSSING TYPE               |                          |  |              |                |               |                |  |
|----------|-----------------------------|--------------------------|--|--------------|----------------|---------------|----------------|--|
|          |                             |                          |  | One-way road |                | Two-ways road |                |  |
|          |                             |                          |  | Signalized   | Not Signalized | Signalized    | Not Signalized |  |
| Î        | One lane<br>per direction   | Crossing at road link    |  |              |                |               |                |  |
| ı        |                             | Crossing at intersection |  | 3            | 5, 6           |               | 1              |  |
| <b>1</b> | Multi-lane<br>per direction | Crossing at road link    |  |              |                |               |                |  |
|          |                             | Crossing at intersection |  | 9            | 2, 4           | 7, 8, 10      |                |  |

| Legend for the SAFETY CATEGORIES |                      |  |
|----------------------------------|----------------------|--|
|                                  | Crossing system      |  |
| <b>₩</b>                         | Visibility DAYTIME   |  |
| <b>8</b>                         | Visibility NIGHTTIME |  |
| E                                | Accessibility        |  |

| city:                                  | Strasbourg                                    |                      |                            |                            |                      |                            |
|----------------------------------------|-----------------------------------------------|----------------------|----------------------------|----------------------------|----------------------|----------------------------|
| Number and Name<br>Pedestrian Crossing |                                               | Crossing system      | Visibility DAYTIME         | Visibility<br>NIGHTTIME    | Accessibility        | OVERALL EVALUATION         |
| 1                                      | Rue Sainte Marguerite                         | 0,35800              | 0,32000                    | 0,14500                    | 0,09000              | 0,21194                    |
|                                        | intersection Quai                             | O                    | +                          | ++                         | ++                   | +                          |
|                                        | Charles Altorffer                             | Acceptable           | Good                       | Very Good                  | Very Good            | Good                       |
| 2                                      | Quai de Turckheim                             | 0,49550              | 0,32000                    | 0,14500                    | 0,38000              | 0,28157                    |
|                                        | intersection Pont                             | O                    | +                          | ++                         | O                    | +                          |
|                                        | National                                      | Acceptable           | Good                       | Very Good                  | Acceptable           | Good                       |
| 3                                      | Place St. Pierre le                           | 0,06000              | 0,26500                    | 0,08750                    | 0,20000              | 0,14870                    |
|                                        | Vieux intersection Rue                        | ++                   | +                          | ++                         | +                    | ++                         |
|                                        | du 22 novembre                                | Very Good            | Good                       | Very Good                  | Good                 | Very Good                  |
| 4                                      | R. du 22 Novembre                             | 0,31300              | 0,32000                    | 0,14500                    | 0,62000              | 0,31939                    |
|                                        | intersection Rue du                           | +                    | +                          | +++                        | -                    | +                          |
|                                        | Fossé des Tanneurs                            | Good                 | Good                       | Very Good                  | Poor                 | Good                       |
| 5                                      | Rue du 22 Novembre                            | 0,57600              | 0,72000                    | 0,42500                    | 0,45000              | 0,54118                    |
|                                        | intersection Rue                              | -                    | -                          | O                          | O                    | -                          |
|                                        | Gustave Doré                                  | Poor                 | Poor                       | Acceptable                 | Acceptable           | Poor                       |
| 6                                      | Rue Gustave Doré                              | 0,55550              | 0,72000                    | 0,42500                    | 0,29000              | 0,48897                    |
|                                        | intersection Rue du Jeu                       | -                    | =                          | O                          | +                    | O                          |
|                                        | des Enfants                                   | Poor                 | Poor                       | Acceptable                 | Good                 | Acceptable                 |
| 7                                      | Rue de Sébastopol<br>intersection Quai Klèber | 0,32000<br>+<br>Good | 0,10000<br>++<br>Very Good | 0,00000<br>++<br>Very Good | 0,20000<br>+<br>Good | 0,13760<br>++<br>Very Good |
| 8                                      | Pont de Paris                                 | 0,51750              | 0,10000                    | 0,00000                    | 0,52000              | 0,22863                    |
|                                        | intersection Quai de                          | -                    | ++                         | ++                         | -                    | +                          |
|                                        | Paris / Kellermann                            | Poor                 | Very Good                  | Very Good                  | Poor                 | Good                       |
| 9                                      | Quai Kellermann                               | 0,06000              | 0,21500                    | 0,00000                    | 0,55000              | 0,14000                    |
|                                        | intersection Pont de                          | ++                   | +                          | ++                         | -                    | ++                         |
|                                        | Paris                                         | Very Good            | Good                       | Very Good                  | Poor                 | Very Good                  |
| 10                                     | Rue du Noyer                                  | 0,27350              | 0,10000                    | 0,00000                    | 0,11000              | 0,10981                    |
|                                        | intersection Rue du                           | +                    | ++                         | ++                         | ++                   | ++                         |
|                                        | Vieux Marché aux Vins                         | Good                 | Very Good                  | Very Good                  | Very Good            | Very Good                  |