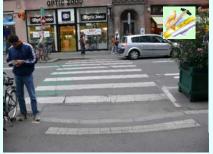

## 1 - Rue Sainte Marguerite intersection Quai Charles Altorffer

Dir. 2 A side From Rue Saint-Michel to Quai Charles Altorffer Dir. 1

crossing type

- two-way road
- One lane per direction
- Crossing at intersection
- Not Signalized

### 1 - Rue Sainte Marguerite intersection Quai Charles **Altorffer**

Crossing Security in relation to

General features

O Acceptable

Visibility DAYTIME

Visibility NIGHTTIME

**Accessibility** 

**OVERALL EVALUATION** 

### **Strenghts**

Good nighttime lighting conditions Good road markings solution with two colors adopted: green for bicycles, white for pedestrians

#### Weaknesses

Mixed crossing section both for bicycles and pedestrians reduces pedestrian crossing width and does not help pedestrian safety Bicycle lane on side A does not help pedestrian accessibility