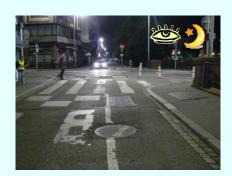

### 5 - Rue du 22 Novembre intersection Rue Gustave Doré

Dir. 1 From Rue Gustave Doré to Rue du Jeu des Enfants

B side

- One way road
- One lane per direction
- Crossing at intersection
- Not Signalized

## 5 - Rue du 22 Novembre intersection Rue **Gustave Doré**

Crossing Security in relation to

Poor

Visibility DAYTIME

Poor

Visibility NIGHTTIME

Acceptable

**Accessibility** 

Acceptable

**OVERALL EVALUATION** 

Poor

#### **Strenghts**

Good nighttime lighting conditions Reduced speed limits

#### Weaknesses

Reduced visibility for rightturning vehicles Parked bicycles (side A) and illegally parked vehicle (side B) obstruct accessibility