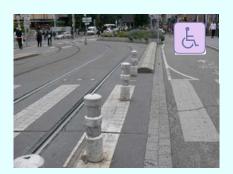

## 9 - Quai Kellermann intersection Pont de Paris

- One way road
- Multi-lane per direction
- Crossing at intersection
- Signalized

## Crossing Security in relation to

General features

++ Very Good

Visibility DAYTIME

+ Good

Visibility NIGHTTIME

++ Very Good

**Accessibility** 

#### Weaknesses

Narrow walkways (< 1,90m) do not help accessibility Weakly acceptable road markings maintenance conditions