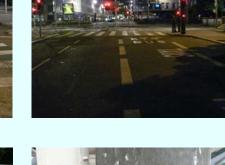

## 2 - Quai de Turckheim intersection Pont National

- One way road
- Multi-lane per direction
- Crossing at intersection
- Not signalized

### 2 - Quai de Turckheim intersection Pont National

Crossing Security in relation to

General features

Acceptable

Visibility DAYTIME

+ Good

Visibility NIGHTTIME

++ Very Good

**Accessibility** 

Acceptable

**OVERALL EVALUATION** 

+ Good

#### **Strenghts**

Good overall nighttime lighting conditions

#### Weaknesses

Narrow walkway does not help accessibility on side A Ramp gradient > 8% does not help accessibility on side A Parked vehicle does not

help accessibility on side B