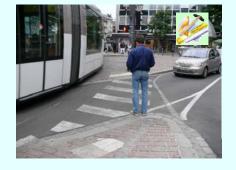

## 1 - Rue Sainte Marguerite intersection Quai Charles Altorffer

Dir. 2 A side From Rue Saint-Michel to Quai Charles Altorffer Dir. 1

crossing type

- two-way road
- One lane per direction
- Crossing at intersection
- Not Signalized

From Quai Charles Altorffer to Rue Saint-Michel

B side

### 1 - Rue Sainte Marguerite intersection Quai Charles **Altorffer**

Crossing Security in relation to

General features

O Acceptable

Visibility DAYTIME

Visibility NIGHTTIME

**Accessibility** 

**OVERALL EVALUATION** 

### **Strenghts**

Good nighttime lighting conditions Good road markings solution with two colors adopted: green for bicycles, white for pedestrians

#### Weaknesses

Mixed crossing section both for bicycles and pedestrians reduces pedestrian crossing width and does not help pedestrian safety Bicycle lane on side A does not help pedestrian accessibility