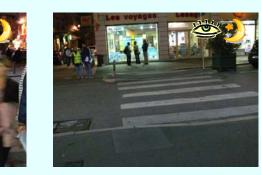

## 1 - Rue Sainte Marguerite intersection Quai Charles Altorffer

Dir. 2 A side From Rue Saint-Michel to Quai Charles Altorffer Dir. 1

crossing type

- two-way road
- One lane per direction
- Crossing at intersection
- Not Signalized

From Quai Charles Altorffer to Rue Saint-Michel

B side

### 1 - Rue Sainte Marguerite intersection Quai Charles **Altorffer**

Crossing Security in relation to

General features

O Acceptable

Visibility DAYTIME

Visibility NIGHTTIME

**Accessibility** 

**OVERALL EVALUATION** 

### **Strenghts**

Good nighttime lighting conditions Good road markings solution with two colors adopted: green for bicycles, white for pedestrians

#### Weaknesses

Mixed crossing section both for bicycles and pedestrians reduces pedestrian crossing width and does not help pedestrian safety Bicycle lane on side A does not help pedestrian accessibility