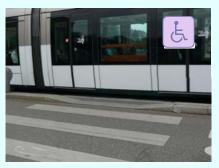

### 4 – Rue du 22 Novembre intersection Rue du Fossé des Tanneurs

- One way road
- Multi-lane per direction
- Crossing at intersection
- Not Signalized

**Accessibility** 

Poor

**OVERALL EVALUATION** 

+ Good

### Weaknesses

Reduced visibility for rightturning vehicles Manhole grates do not help accessibility