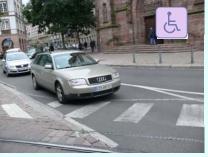

**Accessibility** 

Poor

**OVERALL EVALUATION** 

+ Good

### Weaknesses

Reduced visibility for rightturning vehicles Manhole grates do not help accessibility