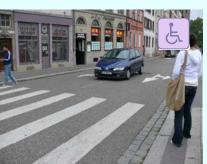

## 2 - Quai de Turckheim intersection Pont National

- One way road
- Multi-lane per direction
- Crossing at intersection
- Not signalized

### 2 - Quai de Turckheim intersection Pont National

Crossing Security in relation to

General features

Acceptable

Visibility DAYTIME

+ Good

Visibility NIGHTTIME

++ Very Good

**Accessibility** 

Acceptable

**OVERALL EVALUATION** 

+ Good

#### **Strenghts**

Good overall nighttime lighting conditions

#### Weaknesses

Narrow walkway does not help accessibility on side A Ramp gradient > 8% does not help accessibility on side A Parked vehicle does not

help accessibility on side B