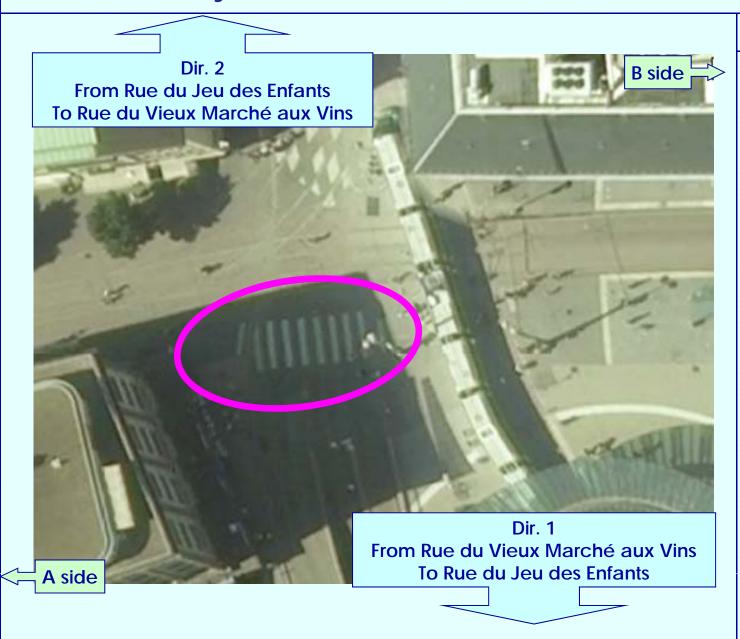

## 10 - Rue du Noyer intersection Rue du Vieux Marché aux Vins

- Two-ways road
- Multi-lane per direction
- Crossing at intersection
- Signalized

# 10 - Rue du Noyer intersection Rue du Vieux Marché aux Vins

Crossing Security in relation to

General features

+ Good

Visibility DAYTIME

++ Very Good

Visibility NIGHTTIME

++ Very Good

**Accessibility** 

++ Very Good

**OVERALL EVALUATION** 

++ Very Good

### **Strenghts**

Reduced speed limits due to pedestrian area nearby Good overall lighting conditions Tram activated traffic light

### Weaknesses

No traffic signs and road markings on tram lane crossing