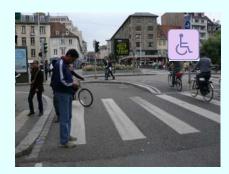

## 7 - Rue de Sébastopol intersection Quai Klèber

- Two-ways road
- Multi-lane per direction
- Crossing at intersection
- Signalized

## 7 - Rue de Sébastopol intersection Quai Klèber

## Crossing Security in relation to

General features

+ Good

Visibility DAYTIME

++ Very Good

Visibility NIGHTTIME

++ Very Good

**Accessibility** 

+ Good

**OVERALL EVALUATION** 

++ Very Good

### **Strenghts**

Good nighttime lighting conditions
Good overall
maintenance conditions
Walkway layout (curb extensions) helps visibility

### Weaknesses

Long pedestrian red phase (150 seconds)