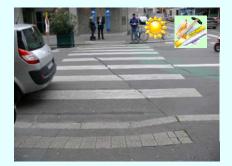

## 2 - Quai de Turckheim intersection Pont National

- One way road
- Multi-lane per direction
- Crossing at intersection
- Not signalized

### 2 - Quai de Turckheim intersection Pont National

Crossing Security in relation to

General features

Acceptable

Visibility DAYTIME

+ Good

Visibility NIGHTTIME

++ Very Good

**Accessibility** 

Acceptable

**OVERALL EVALUATION** 

+ Good

#### **Strenghts**

Good overall nighttime lighting conditions

#### Weaknesses

Narrow walkway does not help accessibility on side A Ramp gradient > 8% does not help accessibility on side A Parked vehicle does not

help accessibility on side B