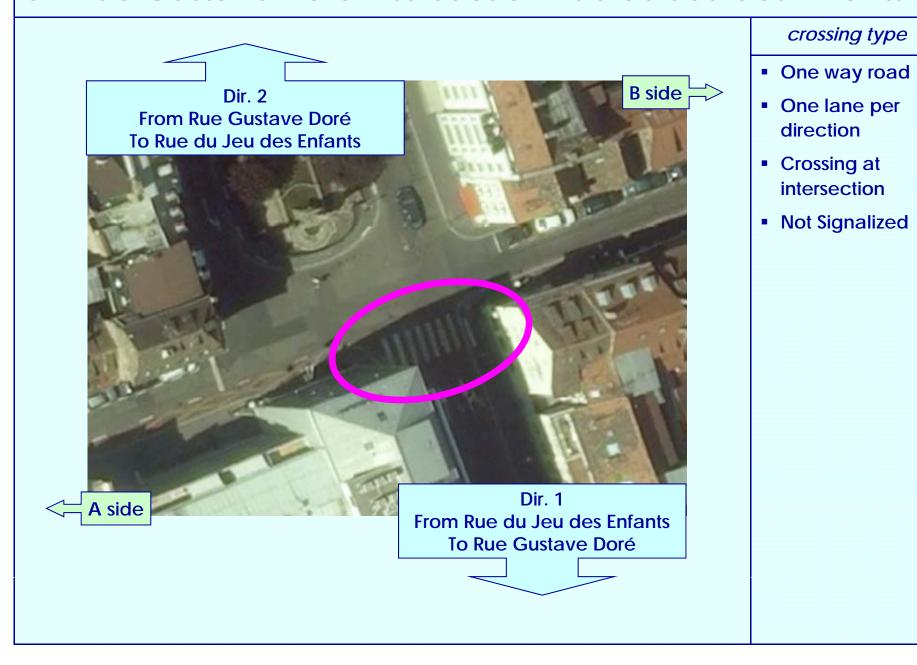

### 5 - Rue du 22 Novembre intersection Rue Gustave Doré

Dir. 1 From Rue Gustave Doré to Rue du Jeu des Enfants

B side

- One way road
- One lane per direction
- Crossing at intersection
- Not Signalized

## 5 - Rue du 22 Novembre intersection Rue **Gustave Doré**

Crossing Security in relation to

Poor

Visibility DAYTIME

Poor

Visibility NIGHTTIME

Acceptable

**Accessibility** 

Acceptable

**OVERALL EVALUATION** 

Poor

#### **Strenghts**

Good nighttime lighting conditions Reduced speed limits

#### Weaknesses

Reduced visibility for rightturning vehicles Parked bicycles (side A) and illegally parked vehicle (side B) obstruct accessibility