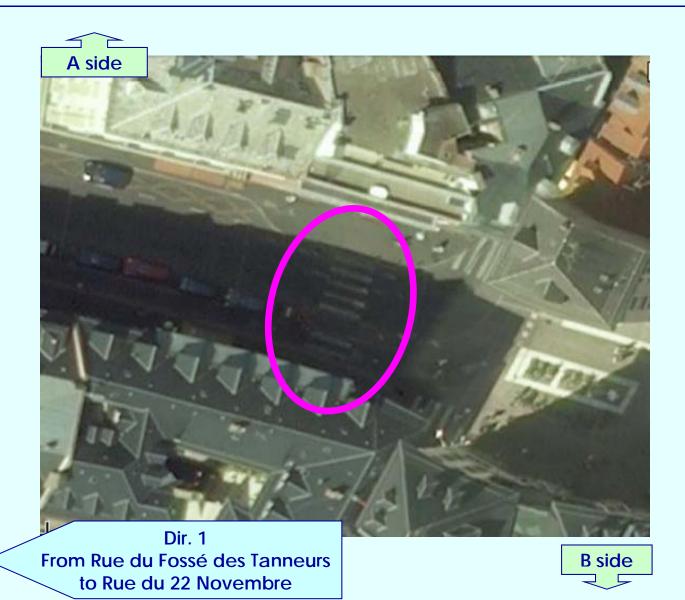

### 4 – Rue du 22 Novembre intersection Rue du Fossé des Tanneurs

- One way road
- Multi-lane per direction
- Crossing at intersection
- Not Signalized

# 4 - Rue du 22 Novembre intersection Rue du Fossé des Tanneurs

Crossing Security in relation to

General features

+ Good

Visibility DAYTIME

+ Good

Visibility NIGHTTIME

++ Very Good

**Accessibility** 

Poor

**OVERALL EVALUATION** 

+ Good