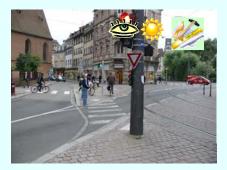

### 3 - Place St. Pierre le Vieux intersection Rue du 22 novembre

crossing type

- One-way road
- One lane per direction
- Crossing at intersection
- Signalized

B side

## 3 - Place St. Pierre le Vieux intersection Rue du 22 novembre

Crossing Security in relation to

Visibility DAYTIME

+ Good

Visibility NIGHTTIME

++ Very Good

**Accessibility** 

+ Good

**OVERALL EVALUATION** 

++ Very Good

### **Strenghts**

Good nighttime lighting conditions

#### Weaknesses

Tram tracks parallel to pedestrian crossing section do not help pedestrian safety