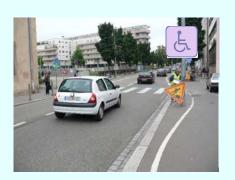

## 2 - Quai de Turckheim intersection Pont National

- One way road
- Multi-lane per direction
- Crossing at intersection
- Not signalized

### 2 - Quai de Turckheim intersection Pont National

Crossing Security in relation to

General features

Acceptable

Visibility DAYTIME

+ Good

Visibility NIGHTTIME

++ Very Good

**Accessibility** 

Acceptable

**OVERALL EVALUATION** 

+ Good

#### Weaknesses

Narrow walkway does not help accessibility on side A Ramp gradient > 8% does not help accessibility on side A Parked vehicle does not

help accessibility on side B