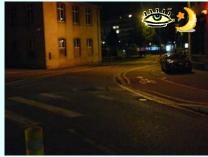

### 5 - Rue du 22 Novembre intersection Rue Gustave Doré

Dir. 1 From Rue Gustave Doré to Rue du Jeu des Enfants

B side

- One way road
- One lane per direction
- Crossing at intersection
- Not Signalized

## 5 - Rue du 22 Novembre intersection Rue **Gustave Doré**

Crossing Security in relation to

Poor

Visibility DAYTIME

Poor

Visibility NIGHTTIME

Acceptable

**Accessibility** 

Acceptable

**OVERALL EVALUATION** 

Poor