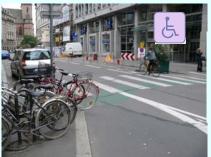

## 1 - Rue Sainte Marguerite intersection Quai Charles Altorffer

Dir. 2 A side From Rue Saint-Michel to Quai Charles Altorffer Dir. 1

crossing type

- two-way road
- One lane per direction
- Crossing at intersection
- Not Signalized

From Quai Charles Altorffer to Rue Saint-Michel

B side

### 1 - Rue Sainte Marguerite intersection Quai Charles **Altorffer**

Crossing Security in relation to

General features

O Acceptable

Visibility DAYTIME

Visibility NIGHTTIME

**Accessibility** 

**OVERALL EVALUATION** 

### **Strenghts**

Good nighttime lighting conditions Good road markings solution with two colors adopted: green for bicycles, white for pedestrians

#### Weaknesses

Mixed crossing section both for bicycles and pedestrians reduces pedestrian crossing width and does not help pedestrian safety Bicycle lane on side A does not help pedestrian accessibility