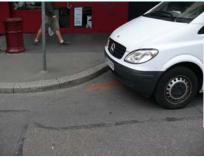

#### Weaknesses

Narrow walkway does not help accessibility on side A Ramp gradient > 8% does not help accessibility on side A Parked vehicle does not

help accessibility on side B