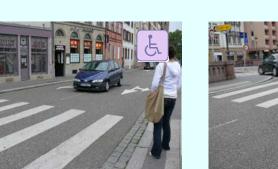

## 2 - Quai de Turckheim intersection Pont National

- One way road
- Multi-lane per direction
- Crossing at intersection
- Not signalized

### 2 - Quai de Turckheim intersection Pont National

Crossing Security in relation to

General features

Acceptable

Visibility DAYTIME

+ Good

Visibility NIGHTTIME

++ Very Good

**Accessibility** 

Acceptable

**OVERALL EVALUATION** 

+ Good

#### **Strenghts**

Good overall nighttime lighting conditions

#### Weaknesses

Narrow walkway does not help accessibility on side A Ramp gradient > 8% does not help accessibility on side A Parked vehicle does not

help accessibility on side B