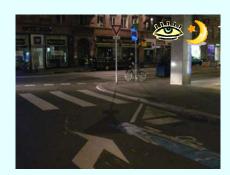

### 5 - Rue du 22 Novembre intersection Rue Gustave Doré

Dir. 1 From Rue Gustave Doré to Rue du Jeu des Enfants

B side

- One way road
- One lane per direction
- Crossing at intersection
- Not Signalized

## 5 - Rue du 22 Novembre intersection Rue **Gustave Doré**

Crossing Security in relation to

Poor

Visibility DAYTIME

Poor

Visibility NIGHTTIME

Acceptable

**Accessibility** 

Acceptable

**OVERALL EVALUATION** 

Poor

#### **Strenghts**

Good nighttime lighting conditions Reduced speed limits

#### Weaknesses

Reduced visibility for rightturning vehicles Parked bicycles (side A) and illegally parked vehicle (side B) obstruct accessibility