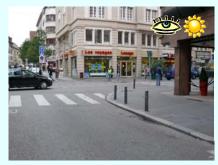

## 1 - Rue Sainte Marguerite intersection Quai Charles Altorffer

Dir. 2 A side From Rue Saint-Michel to Quai Charles Altorffer Dir. 1

crossing type

- two-way road
- One lane per direction
- Crossing at intersection
- Not Signalized

From Quai Charles Altorffer to Rue Saint-Michel

B side

### 1 - Rue Sainte Marguerite intersection Quai Charles **Altorffer**

Crossing Security in relation to

General features

O Acceptable

Visibility DAYTIME

Visibility NIGHTTIME

**Accessibility** 

**OVERALL EVALUATION** 

### **Strenghts**

Good nighttime lighting conditions Good road markings solution with two colors adopted: green for bicycles, white for pedestrians

#### Weaknesses

Mixed crossing section both for bicycles and pedestrians reduces pedestrian crossing width and does not help pedestrian safety Bicycle lane on side A does not help pedestrian accessibility