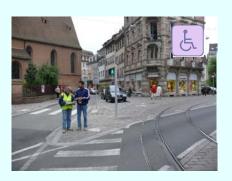

### 3 - Place St. Pierre le Vieux intersection Rue du 22 novembre

crossing type

- One-way road
- One lane per direction
- Crossing at intersection
- Signalized

B side

## 3 - Place St. Pierre le Vieux intersection Rue du 22 novembre

Crossing Security in relation to

Visibility DAYTIME

+ Good

Visibility NIGHTTIME

++ Very Good

**Accessibility** 

+ Good

**OVERALL EVALUATION** 

++ Very Good

### **Strenghts**

Good nighttime lighting conditions

#### Weaknesses

Tram tracks parallel to pedestrian crossing section do not help pedestrian safety