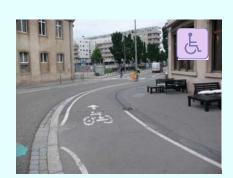

## 1 - Rue Sainte Marguerite intersection Quai Charles Altorffer

Dir. 2 A side From Rue Saint-Michel to Quai Charles Altorffer Dir. 1

crossing type

- two-way road
- One lane per direction
- Crossing at intersection
- Not Signalized

### **Strenghts**

Good nighttime lighting conditions Good road markings solution with two colors adopted: green for bicycles, white for pedestrians

#### Weaknesses

Mixed crossing section both for bicycles and pedestrians reduces pedestrian crossing width and does not help pedestrian safety Bicycle lane on side A does not help pedestrian accessibility