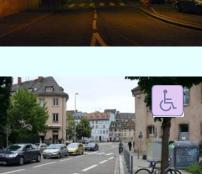

## 2 - Quai de Turckheim intersection Pont National

- One way road
- Multi-lane per direction
- Crossing at intersection
- Not signalized

### 2 - Quai de Turckheim intersection Pont National

Crossing Security in relation to

General features

Acceptable

Visibility DAYTIME

+ Good

Visibility NIGHTTIME

++ Very Good

**Accessibility** 

Acceptable

**OVERALL EVALUATION** 

+ Good

#### **Strenghts**

Good overall nighttime lighting conditions

#### Weaknesses

Narrow walkway does not help accessibility on side A Ramp gradient > 8% does not help accessibility on side A Parked vehicle does not

help accessibility on side B