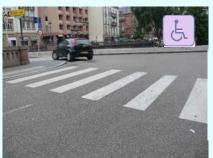

## 1 - Rue Sainte Marguerite intersection Quai Charles Altorffer

Dir. 2 A side From Rue Saint-Michel to Quai Charles Altorffer Dir. 1

crossing type

- two-way road
- One lane per direction
- Crossing at intersection
- Not Signalized

### 1 - Rue Sainte Marguerite intersection Quai Charles **Altorffer**

Crossing Security in relation to

General features

O Acceptable

Visibility DAYTIME

Visibility NIGHTTIME

**Accessibility** 

**OVERALL EVALUATION** 

### **Strenghts**

Good nighttime lighting conditions Good road markings solution with two colors adopted: green for bicycles, white for pedestrians

#### Weaknesses

Mixed crossing section both for bicycles and pedestrians reduces pedestrian crossing width and does not help pedestrian safety Bicycle lane on side A does not help pedestrian accessibility