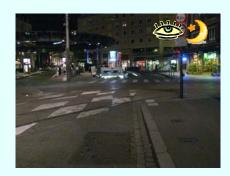

### 5 - Rue du 22 Novembre intersection Rue Gustave Doré

Dir. 1 From Rue Gustave Doré to Rue du Jeu des Enfants

B side

- One way road
- One lane per direction
- Crossing at intersection
- Not Signalized

## 5 - Rue du 22 Novembre intersection Rue **Gustave Doré**

Crossing Security in relation to

Poor

Visibility DAYTIME

Poor

Visibility NIGHTTIME

Acceptable

**Accessibility** 

Acceptable

**OVERALL EVALUATION** 

Poor

#### **Strenghts**

Good nighttime lighting conditions Reduced speed limits

#### Weaknesses

Reduced visibility for rightturning vehicles Parked bicycles (side A) and illegally parked vehicle (side B) obstruct accessibility