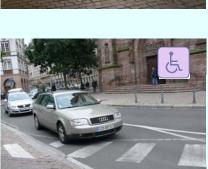

## 1 - Rue Sainte Marguerite intersection Quai Charles Altorffer

Dir. 2 A side From Rue Saint-Michel to Quai Charles Altorffer Dir. 1

crossing type

- two-way road
- One lane per direction
- Crossing at intersection
- Not Signalized

### 1 - Rue Sainte Marguerite intersection Quai Charles **Altorffer**

Crossing Security in relation to

General features

O Acceptable

Visibility DAYTIME

Visibility NIGHTTIME

**Accessibility** 

**OVERALL EVALUATION** 

### **Strenghts**

Good nighttime lighting conditions Good road markings solution with two colors adopted: green for bicycles, white for pedestrians

#### Weaknesses

Mixed crossing section both for bicycles and pedestrians reduces pedestrian crossing width and does not help pedestrian safety Bicycle lane on side A does not help pedestrian accessibility