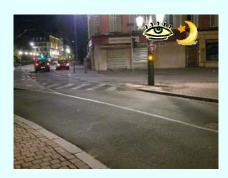

### 5 - Rue du 22 Novembre intersection Rue Gustave Doré

Dir. 1 From Rue Gustave Doré to Rue du Jeu des Enfants

B side

- One way road
- One lane per direction
- Crossing at intersection
- Not Signalized

## 5 - Rue du 22 Novembre intersection Rue **Gustave Doré**

Crossing Security in relation to

Poor

Visibility DAYTIME

Poor

Visibility NIGHTTIME

Acceptable

**Accessibility** 

Acceptable

**OVERALL EVALUATION** 

Poor

#### **Strenghts**

Good nighttime lighting conditions Reduced speed limits

#### Weaknesses

Reduced visibility for rightturning vehicles Parked bicycles (side A) and illegally parked vehicle (side B) obstruct accessibility