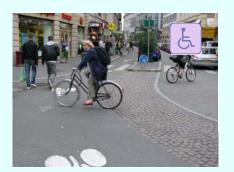

## 1 - Rue Sainte Marguerite intersection Quai Charles Altorffer

Dir. 2 A side From Rue Saint-Michel to Quai Charles Altorffer Dir. 1

crossing type

- two-way road
- One lane per direction
- Crossing at intersection
- Not Signalized

### **Strenghts**

Good nighttime lighting conditions Good road markings solution with two colors adopted: green for bicycles, white for pedestrians

#### Weaknesses

Mixed crossing section both for bicycles and pedestrians reduces pedestrian crossing width and does not help pedestrian safety Bicycle lane on side A does not help pedestrian accessibility