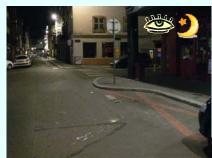

### 5 - Rue du 22 Novembre intersection Rue Gustave Doré

Dir. 1 From Rue Gustave Doré to Rue du Jeu des Enfants

B side

- One way road
- One lane per direction
- Crossing at intersection
- Not Signalized

## 5 - Rue du 22 Novembre intersection Rue **Gustave Doré**

Crossing Security in relation to

Poor

Visibility DAYTIME

Poor

Visibility NIGHTTIME

Acceptable

**Accessibility** 

Acceptable

**OVERALL EVALUATION** 

Poor

#### **Strenghts**

Good nighttime lighting conditions Reduced speed limits

#### Weaknesses

Reduced visibility for rightturning vehicles Parked bicycles (side A) and illegally parked vehicle (side B) obstruct accessibility