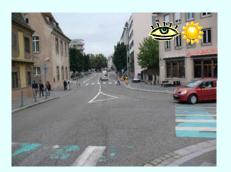

## 1 - Rue Sainte Marguerite intersection Quai Charles Altorffer

Dir. 2 A side From Rue Saint-Michel to Quai Charles Altorffer Dir. 1

crossing type

- two-way road
- One lane per direction
- Crossing at intersection
- Not Signalized

From Quai Charles Altorffer to Rue Saint-Michel

B side

### 1 - Rue Sainte Marguerite intersection Quai Charles **Altorffer**

Crossing Security in relation to

General features

O Acceptable

Visibility DAYTIME

Visibility NIGHTTIME

**Accessibility** 

**OVERALL EVALUATION** 