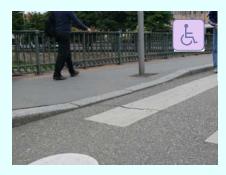

## 2 - Quai de Turckheim intersection Pont National

- One way road
- Multi-lane per direction
- Crossing at intersection
- Not signalized

#### Weaknesses

Narrow walkway does not help accessibility on side A Ramp gradient > 8% does not help accessibility on side A Parked vehicle does not

help accessibility on side B