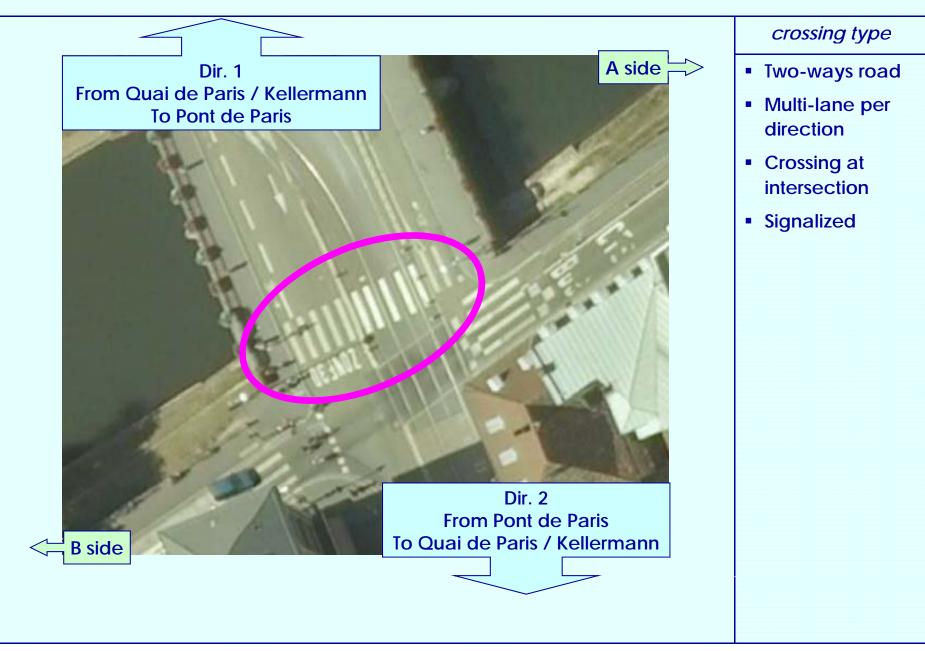

### 8 - Pont de Paris intersection Quai de Paris / Kellermann

# 8 - Pont de Paris intersection Quai de Paris / Kellermann

## Crossing Security in relation to

General features

Poor

Visibility DAYTIME

++ Very Good

Visibility NIGHTTIME

++ Very Good

**Accessibility** 

Poor

**OVERALL EVALUATION** 

+ Good