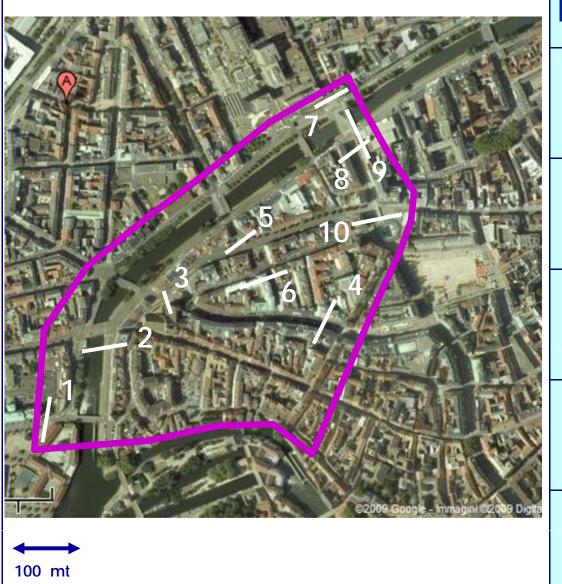

|          | CROSSING TYPE               |                          |  |              |                |               |                |  |
|----------|-----------------------------|--------------------------|--|--------------|----------------|---------------|----------------|--|
|          |                             |                          |  | One-way road |                | Two-ways road |                |  |
|          |                             |                          |  | Signalized   | Not Signalized | Signalized    | Not Signalized |  |
| Î        | One lane<br>per direction   | Crossing at road link    |  |              |                |               |                |  |
| ı        |                             | Crossing at intersection |  | 3            | 5, 6           |               | 1              |  |
| <b>1</b> | Multi-lane<br>per direction | Crossing at road link    |  |              |                |               |                |  |
|          |                             | Crossing at intersection |  | 9            | 2, 4           | 7, 8, 10      |                |  |

| city:                                  | Strasbourg                                    |                      |                            |                            |                      |                            |
|----------------------------------------|-----------------------------------------------|----------------------|----------------------------|----------------------------|----------------------|----------------------------|
| Number and Name<br>Pedestrian Crossing |                                               | Crossing system      | Visibility DAYTIME         | Visibility<br>NIGHTTIME    | Accessibility        | OVERALL EVALUATION         |
| 1                                      | Rue Sainte Marguerite                         | 0,35800              | 0,32000                    | 0,14500                    | 0,09000              | 0,21194                    |
|                                        | intersection Quai                             | O                    | +                          | ++                         | ++                   | +                          |
|                                        | Charles Altorffer                             | Acceptable           | Good                       | Very Good                  | Very Good            | Good                       |
| 2                                      | Quai de Turckheim                             | 0,49550              | 0,32000                    | 0,14500                    | 0,38000              | 0,28157                    |
|                                        | intersection Pont                             | O                    | +                          | ++                         | O                    | +                          |
|                                        | National                                      | Acceptable           | Good                       | Very Good                  | Acceptable           | Good                       |
| 3                                      | Place St. Pierre le                           | 0,06000              | 0,26500                    | 0,08750                    | 0,20000              | 0,14870                    |
|                                        | Vieux intersection Rue                        | ++                   | +                          | ++                         | +                    | ++                         |
|                                        | du 22 novembre                                | Very Good            | Good                       | Very Good                  | Good                 | Very Good                  |
| 4                                      | R. du 22 Novembre                             | 0,31300              | 0,32000                    | 0,14500                    | 0,62000              | 0,31939                    |
|                                        | intersection Rue du                           | +                    | +                          | +++                        | -                    | +                          |
|                                        | Fossé des Tanneurs                            | Good                 | Good                       | Very Good                  | Poor                 | Good                       |
| 5                                      | Rue du 22 Novembre                            | 0,57600              | 0,72000                    | 0,42500                    | 0,45000              | 0,54118                    |
|                                        | intersection Rue                              | -                    | -                          | O                          | O                    | -                          |
|                                        | Gustave Doré                                  | Poor                 | Poor                       | Acceptable                 | Acceptable           | Poor                       |
| 6                                      | Rue Gustave Doré                              | 0,55550              | 0,72000                    | 0,42500                    | 0,29000              | 0,48897                    |
|                                        | intersection Rue du Jeu                       | -                    | =                          | O                          | +                    | O                          |
|                                        | des Enfants                                   | Poor                 | Poor                       | Acceptable                 | Good                 | Acceptable                 |
| 7                                      | Rue de Sébastopol<br>intersection Quai Klèber | 0,32000<br>+<br>Good | 0,10000<br>++<br>Very Good | 0,00000<br>++<br>Very Good | 0,20000<br>+<br>Good | 0,13760<br>++<br>Very Good |
| 8                                      | Pont de Paris                                 | 0,51750              | 0,10000                    | 0,00000                    | 0,52000              | 0,22863                    |
|                                        | intersection Quai de                          | -                    | ++                         | ++                         | -                    | +                          |
|                                        | Paris / Kellermann                            | Poor                 | Very Good                  | Very Good                  | Poor                 | Good                       |
| 9                                      | Quai Kellermann                               | 0,06000              | 0,21500                    | 0,00000                    | 0,55000              | 0,14000                    |
|                                        | intersection Pont de                          | ++                   | +                          | ++                         | -                    | ++                         |
|                                        | Paris                                         | Very Good            | Good                       | Very Good                  | Poor                 | Very Good                  |
| 10                                     | Rue du Noyer                                  | 0,27350              | 0,10000                    | 0,00000                    | 0,11000              | 0,10981                    |
|                                        | intersection Rue du                           | +                    | ++                         | ++                         | ++                   | ++                         |
|                                        | Vieux Marché aux Vins                         | Good                 | Very Good                  | Very Good                  | Very Good            | Very Good                  |