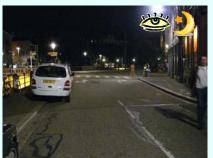

### 6 - Rue Gustave Doré intersection Rue du Jeu des Enfants

## 6 - Rue Gustave Doré intersection Rue du Jeu des Enfants

Crossing Security in relation to

Poor

Visibility DAYTIME

Poor

Visibility NIGHTTIME

Acceptable

**Accessibility** 

+ Good

**OVERALL EVALUATION** 

**Acceptable** 

### **Strenghts**

Good overall accessibility

#### Weaknesses

Legally parked vehicles obstruct visibility for rightturning vehicles